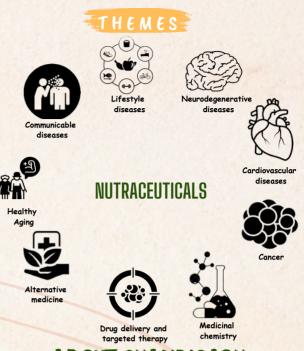

# ABOUT THE CONFERENCE

We are pleased to announce that the "6th International Conference on Nutraceuticals and Chronic Diseases (INCD2024)", an annual meeting of the Society for Nutraceuticals and Chronic Diseases (SNCD) and 10th meeting of Society for Translational Cancer Research (STCR) will be held at Chandigarh. INCD 2024 is expected to provide a platform for exchange of knowledge, research expertise and ideas among the participants from across the globe in the area of nutraceuticals and chronic diseases. Keeping in mind the importance of nutraceuticals in health and disease, the conference has been planned with the theme "Nutraceuticals: Basic Science to Clinical Applications".